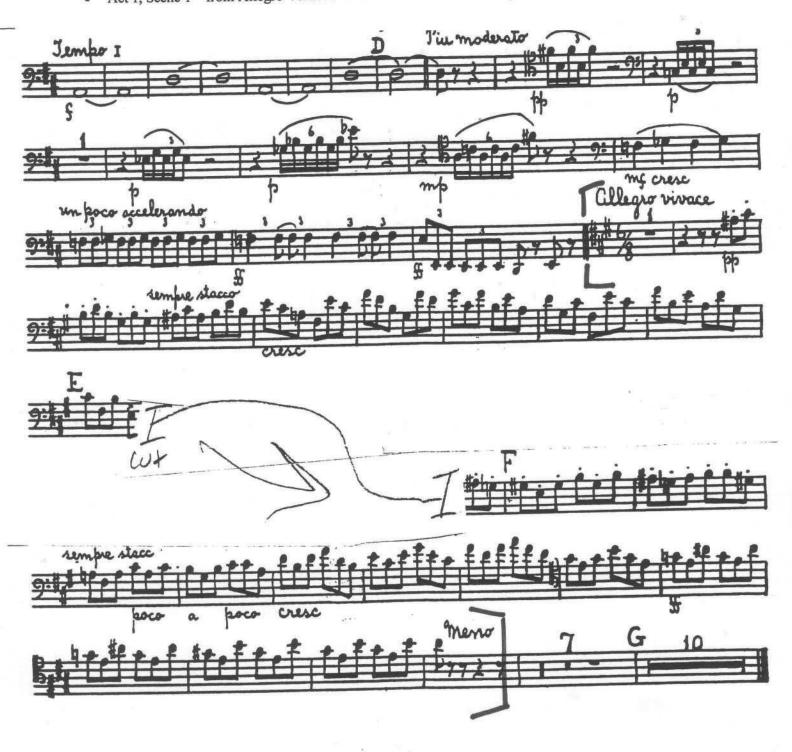

# Mozart Overture to The Marriage of Figaro

Measure 139 through measure 171

Tchaikovsky Nutcracker (OBT version)

Act 1, Scene 1 – from Allegro Vivace 9 measures before reh E through downbeat of 13 measures after reh F

Act 1, Scene 2 Marche – reh F to reh G

## Tchaikovsky Nutcracker (OBT version)

• Act 1, Scene 7 – 10 measures after reh A (bar 26) through 17 measures after reh A (bar 33)

Tchaikovsky Symphony no. 6

Myt IV, beginning through 7 m. after reh B

Adagio lamentoso