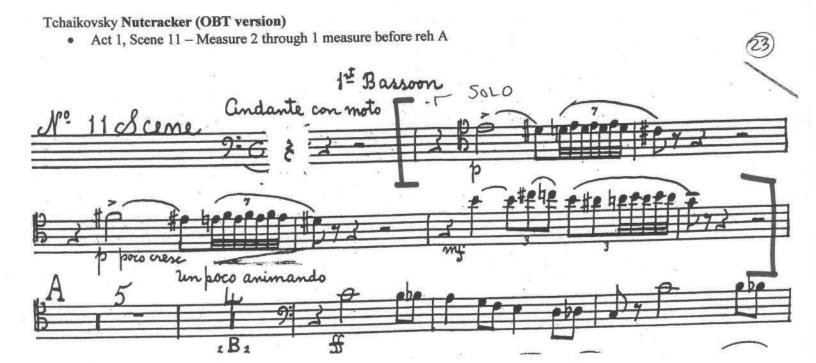

#### **Bassoon I excerpts:**

- 2) Rimsky –Korsakov Scheherazade
  - Mvt II, Andantino 21 measures before reh A through downbeat of reh A
- 3) Tchaikovsky Nutcracker (OBT version)
  - Act I, Scene 11 Measure 2 through 1 measure before reh A
- 4) Tchaikovsky Symphony no. 4
  - Mvt II, measure 274 through measure 290

#### **Bassoon II excerpts:**

- 5) Berlioz Symphonie Fantastique
  - Mvt V, 8 measures after reh 63 through 18 measures after reh 64
- 6) Brahms Violin Concerto in D major Op. 77
  - Mvt II Adagio, beginning through measure 32
- 7) Mozart Overture to The Marriage of Figaro
  - Measure 139 through measure 171
- 8) Tchaikovsky Nutcracker (OBT version)
  - Act I, Scene 1 from Allegro Vivace 9 measures before reh E through downbeat of 13 measures after reh F
  - Act I, Scene 2 Marche –reh F to reh G
  - Act I, Scene 7 10 measures after reh A (bar 26) through 17 measures after reh A (bar 33)
- 9) Tchaikovsky Symphony no. 6
  - Mvt IV, beginning through 7 m. after reh B