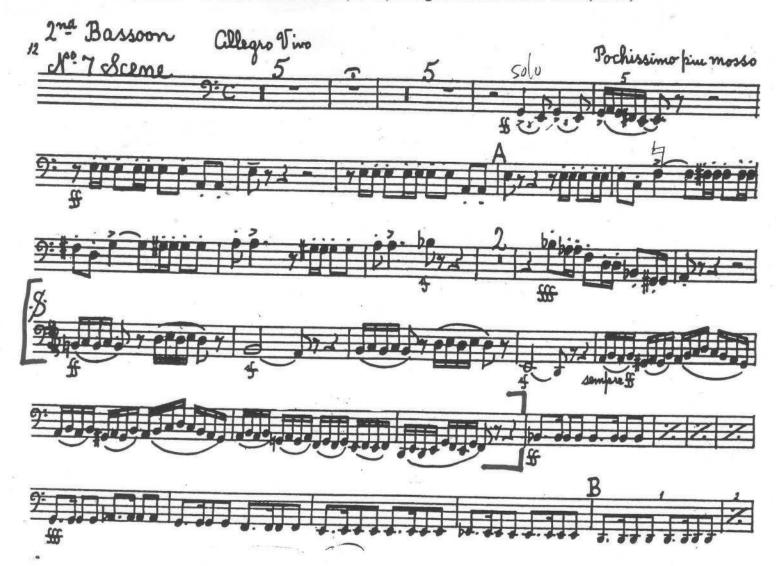

on and Orchestra





## Rimsky -Korsakov Scheherazade

Mvt II, Andantino 21 measures before reh A through downbeat of reh A





# Tchaikovsky Symphony no. 4

• Mvt II, measure 274 through measure 290



# Berlioz Symphonie Fantastique

Mvt V, 8 measures after reh 63 through 18 measures after reh 64



## Brahms Violin Concerto in D major Op. 77

Mvt II Adagio, beginning through measure 32



# Mozart Overture to The Marriage of Figaro

Measure 139 through measure 171



Tchaikovsky Nutcracker (OBT version)

Act 1, Scene 1 – from Allegro Vivace 9 measures before reh E through downbeat of 13 measures after reh F



Act 1, Scene 2 Marche – reh F to reh G



## Tchaikovsky Nutcracker (OBT version)

• Act 1, Scene 7 – 10 measures after reh A (bar 26) through 17 measures after reh A (bar 33)



Tchaikovsky Symphony no. 6

Myt IV, beginning through 7 m. after reh B

Adagio lamentoso

Finale

Finale

Adagio poco meno che prima