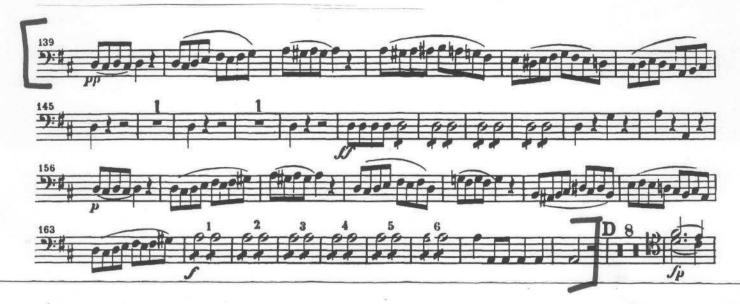

# Mozart Overture to The Marriage of Figaro

Measure 139 through measure 171

Tchaikovsky Nutcracker (OBT version)

Act 1, Scene 1 – from Allegro Vivace 9 measures before reh E through downbeat of 13 measures after reh F