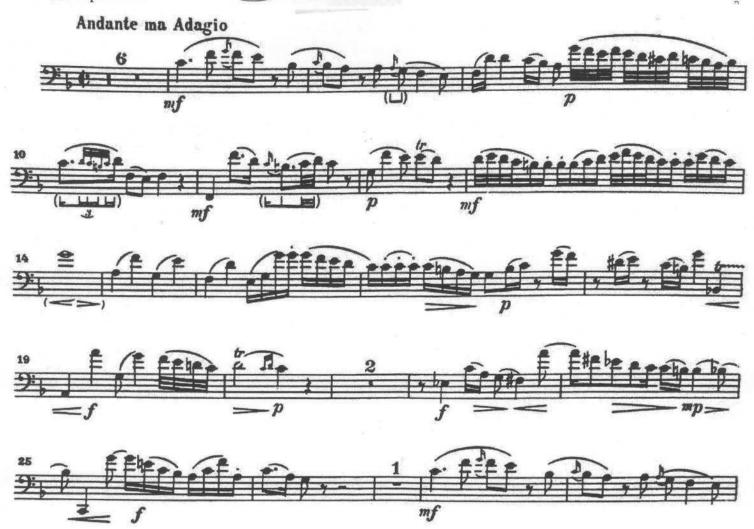

#### 2024

**Second Bassoon** – Please prepare all excerpts listed below.

1) The exposition of the first and second movements of Mozart's Concert for Bassoon.

# CONCERTO for Bassoon and Orchestra