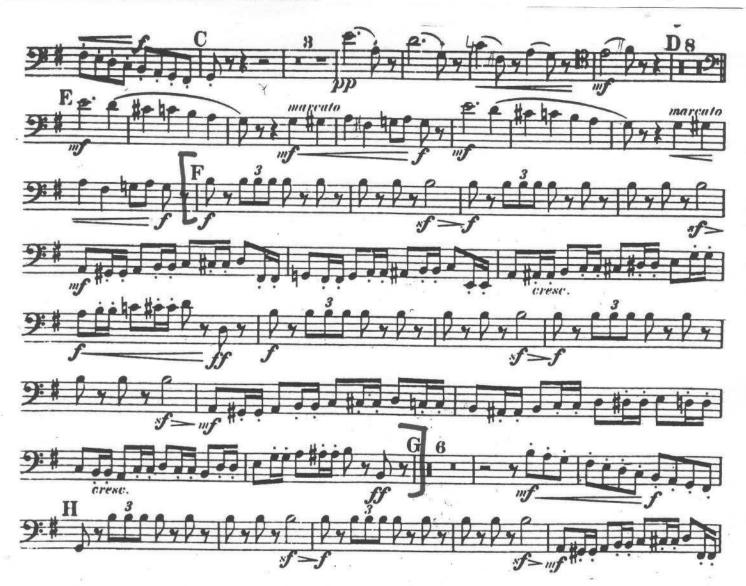

# Berlioz Symphonie Fantastique

Mvt V, 8 measures after reh 63 through 18 measures after reh 64

## Brahms Violin Concerto in D major Op. 77

Mvt II Adagio, beginning through measure 32