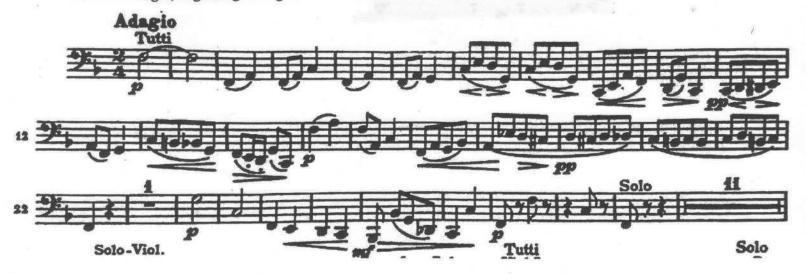

## Brahms Violin Concerto in D major Op. 77

Mvt II Adagio, beginning through measure 32