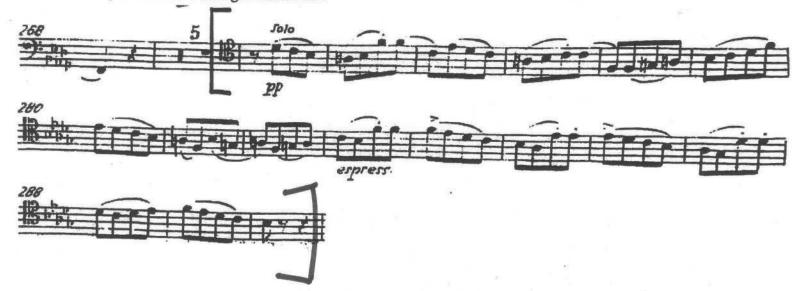

# Berlioz Symphonie Fantastique

Mvt V, 8 measures after reh 63 through 18 measures after reh 64