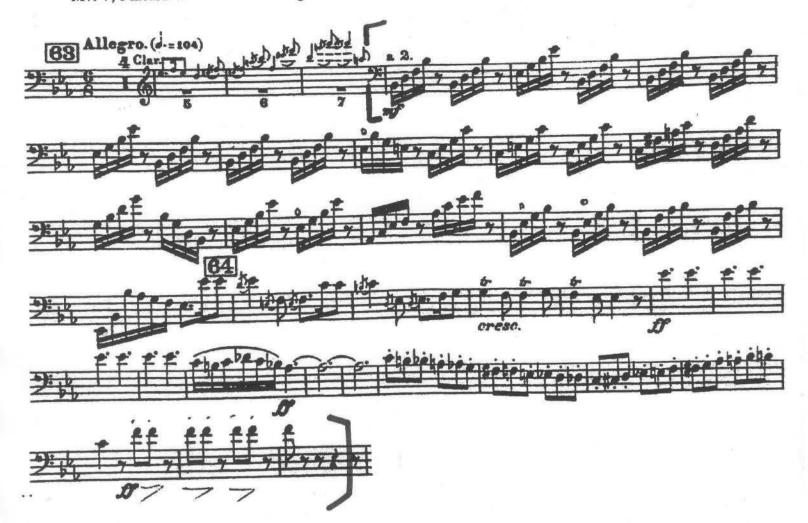

zart Overture to The Marriage of Figaro
  - Measure 139 through measure 171
- 8) Tchaikovsky Nutcracker (OBT version)
  - Act I, Scene 1 from Allegro Vivace 9 measures before reh E through downbeat of 13 measures after reh F
  - Act I, Scene 2 Marche –reh F to reh G
  - Act I, Scene 7 10 measures after reh A (bar 26) through 17 measures after reh A (bar 33)
- 9) Tchaikovsky Symphony no. 6
  - Mvt IV, beginning through 7 m. after reh B

#### Possible sight reading

#### 3

# CONCERTO for Bassoon and Orchestra





## Rimsky -Korsakov Scheherazade

Mvt II, Andantino 21 measures before reh A through downbeat of reh A





# Tchaikovsky Symphony no. 4

• Mvt II, measure 274 through measure 290



# Berlioz Symphonie Fantastique

Mvt V, 8 measures after reh 63 through 18 measures after reh 64



## Brahms Violin Concerto in D major Op. 77

Mvt II Adagio, beginning through measure 32



# Mozart Overture to The Marriage of Figaro

Measure 139 through measure 171



Tchaikovsky Nutcracker (OBT version)

Act 1, Scene 1 – from Allegro Vivace 9 measures before reh E through downbeat of 13 measures after reh F



Act 1, Scene 2 Marche – reh F to reh G



## Tchaikovsky Nutcracker (OBT version)

• Act 1, Scene 7 – 10 measures after reh A (bar 26) through 17 measures after reh A (bar 33)



Tchaikovsky Symphony no. 6

Myt IV, beginning through 7 m. after reh B

Adagio lamentoso

Finale

Finale

Adagio poco meno che prima