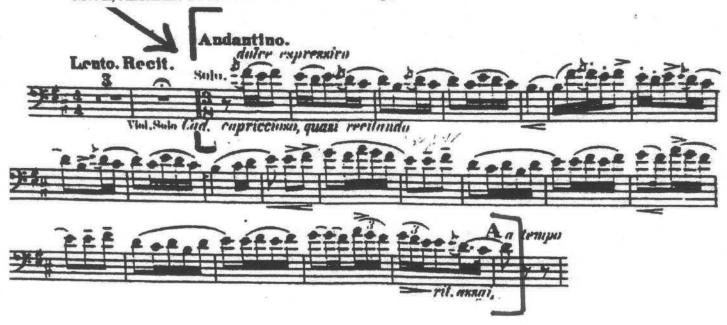

#### **Bassoon I excerpts:**

- 2) Rimsky –Korsakov Scheherazade
  - Mvt II, Andantino 21 measures before reh A through downbeat of reh A
- 3) Tchaikovsky Nutcracker (OBT version)
  - Act I, Scene 11 Measure 2 through 1 measure before reh A
- 4) Tchaikovsky Symphony no. 4
  - Mvt II, measure 274 through measure 290

## Rimsky -Korsakov Scheherazade

Mvt II, Andantino 21 measures before reh A through downbeat of reh A