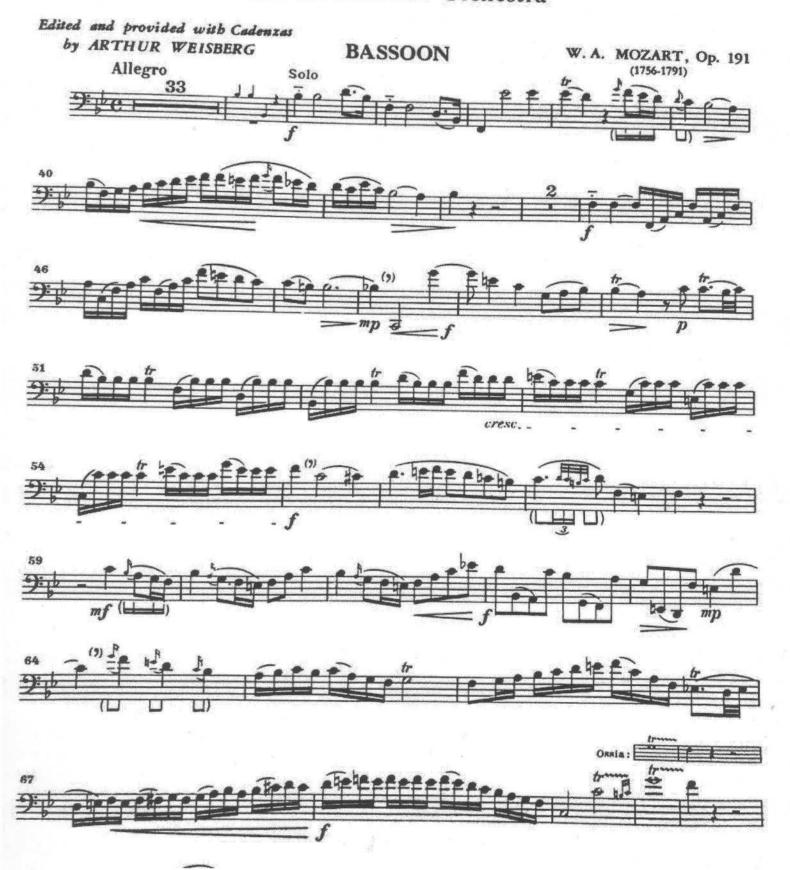

#### 2024

**Second Bassoon** – Please prepare all excerpts listed below.

1) The exposition of the first and second movements of Mozart's Concert for Bassoon.

# CONCERTO for Bassoon and Orchestra