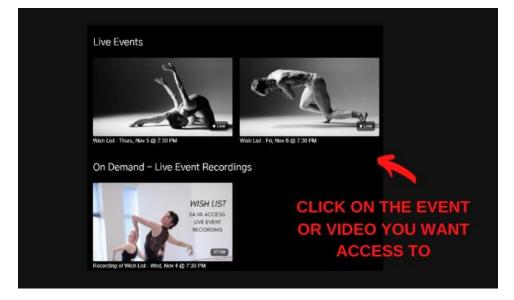

### **OBTV** SIGN UP HELP GUIDE

Visit the **OBTV site** and select the content you want to watch

#### 1) SIGN IN if you have already created an account.

- a. Once signed in **if you ARE a DIGITAL ACCESS PASS or ALL ACCESS PASS HOLDER** you are all set to watch the live event or video you've selected (no need for further instruction).
- b. **If you are NOT a pass holder**, you will be prompted to purchase a DIGITAL ACCESS PASS, or a SINGLE ACCESS VIEW. Continue to follow the steps below.