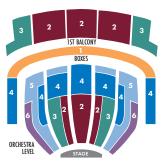

## SEATING AREA <u>& PRICING</u>

| COMPANY PACKAGE:<br>BLUE & PINK   ALICE   MASTERS AND MODERNS   AMER. V.3 |                  |              |  |
|---------------------------------------------------------------------------|------------------|--------------|--|
| AREA                                                                      | FULL<br>PRICE    | SAVE<br>25%  |  |
| 1                                                                         | <del>\$436</del> | \$326        |  |
| 2                                                                         | <del>\$412</del> | \$308        |  |
| 3                                                                         | <del>\$300</del> | <b>\$224</b> |  |
| 4                                                                         | <del>\$244</del> | \$184        |  |
| 5                                                                         | <del>\$184</del> | \$136        |  |
| 6                                                                         | <del>\$116</del> | \$88         |  |

KELLER AUDITORIUM Blue & Pink • The Nutcracker • Alice