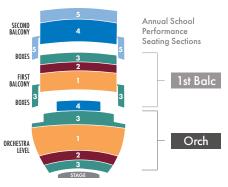

| ON STAGE:<br>PERFORMANCE |                      |                     |  |  |
|--------------------------|----------------------|---------------------|--|--|
| AREA                     | <b>FULL</b><br>Price | <b>SUB</b><br>Price |  |  |
| Orch                     | <del>\$42</del>      | <b>\$25</b>         |  |  |
| 1st Balc                 | <del>\$32</del>      | <b>\$25</b>         |  |  |

#### **NEWMARK THEATRE**

Masters & Moderns • The Americans V.3 • ASP

OREGON BALLET THEATRE