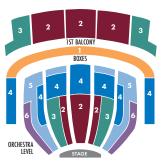

## SEATING AREA <u>& PRICING</u>

| COMPANY PACKAGE:<br>BLUE & PINK   ALICE   MASTERS AND MODERNS   AMER. V.3 |                  |             |  |
|---------------------------------------------------------------------------|------------------|-------------|--|
| AREA                                                                      | FULL<br>PRICE    | SAVE<br>25% |  |
| 1                                                                         | <del>\$436</del> | \$326       |  |
| 2                                                                         | <del>\$412</del> | \$308       |  |
| 3                                                                         | <del>\$300</del> | \$224       |  |
| 4                                                                         | <del>\$244</del> | \$182       |  |
| 5                                                                         | <del>\$184</del> | \$136       |  |
| 6                                                                         | <del>\$116</del> | \$88        |  |