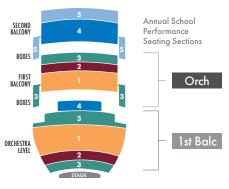

| ON STAGE:<br>PERFORMANCE |                      |                     |  |  |
|--------------------------|----------------------|---------------------|--|--|
| AREA                     | <b>FULL</b><br>PRICE | <b>SUB</b><br>Price |  |  |
| Orch                     | <del>\$42</del>      | <b>\$25</b>         |  |  |
| 1st Balc                 | <del>\$32</del>      | \$25                |  |  |