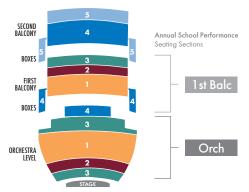

### ANNUAL SCHOOL PERFORMANCE

|           | FULL<br>PRICE   | SAVINGS | SUB<br>PRICE |
|-----------|-----------------|---------|--------------|
| Orch      | <del>\$42</del> | 40%     | <b>\$25</b>  |
| 1 st Balc | <del>\$32</del> | 22%     | \$25         |