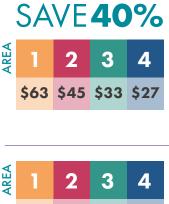

## Chinook Book Order FORM SAVE 40% ON UP TO 4 TI

VOLD ODDED

Wednesday, December 26 at 2:00pm Performance featuring live music with the OBT Orchestra

Expires 12/26/18. Valid for 2018 Sunday evening through Friday matinee performance of The Nutcracker listed above. Valid for areas 1-4. Not valid on previously purchased tickets. May not be combined with any other offers. Subject to availability.