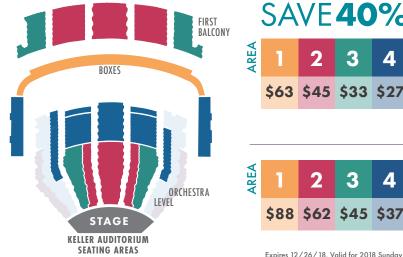

## Chinook Book Order FORM SAVE 40% ON UP TO 4 TI

VOLD ODDED

Wednesday, December 26 at 2:00pm Performance featuring live music with the OBT Orchestra

Expires 12/26/18. Valid for 2018 Sunday evening through Friday matinee performance of The Nutcracker listed above. Valid for areas 1-4. Not valid on previously purchased tickets. May not be combined with any other offers. Subject to availability.