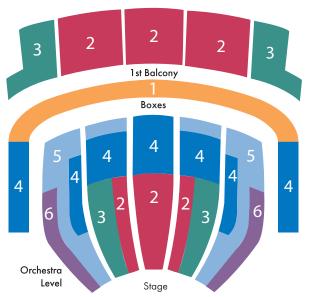

### KELLER AUDITORIUM

# KELLER GROUP PRICES NAPOLI & CINDERELLA

| Area | Full Price | Group Price |
|------|------------|-------------|
|      | \$115      | \$100       |
| 2    | \$102      | \$70        |
| 3    | \$73       | \$50        |
| 4    | \$60       | \$40        |
| 5    | \$45       | \$30        |
| 6    | \$29       | \$20        |