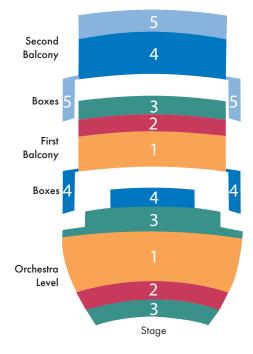

### **NEWMARK THEATRE**

# **NEWMARK GROUP PRICES**DIRECTOR'S CHOICE & THE AMERICANS

| Area | Full Price | Group Price |
|------|------------|-------------|
| 1    | \$102      | \$70        |
| 2    | \$73       | \$50        |
| 3    | \$60       | \$40        |
| 4    | \$45       | \$30        |
| 5    | \$29       | \$20        |