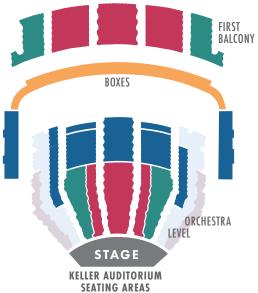

## SAVE 40% ON UP TO SIX TICKETS

| AREA | <b>SAVE 40</b> % |
|------|------------------|
| 1    | \$69             |
| 2    | \$61             |
| 3    | \$44             |
| 4    | \$36             |
|      | PRICE PER SEAT   |

| SEATING AREAS                                              | Pictured: Jessica Lind   Photo by Christopher Peddecord |              |                                 |         |  |
|------------------------------------------------------------|---------------------------------------------------------|--------------|---------------------------------|---------|--|
| YOUR ORDER                                                 |                                                         |              |                                 |         |  |
| NAME:                                                      | CITY/STATE/ZIP:                                         |              |                                 |         |  |
| EMAIL:                                                     |                                                         |              |                                 |         |  |
| PERFORMANCE DATE & TIME                                    | SEATING AREA                                            | # OF TICKETS | PRICE PER SEAT  HANDLING CHARGE | **TOTAL |  |
| PAYMENT                                                    |                                                         |              |                                 |         |  |
| Coupon must be included with this order.  O Check enclosed |                                                         |              | GRAND TOTAL                     |         |  |
| O Charge my card in full now                               |                                                         |              |                                 |         |  |
| O Visa O Mastercard O Discover O American Express          | S                                                       |              |                                 |         |  |
|                                                            |                                                         |              |                                 |         |  |