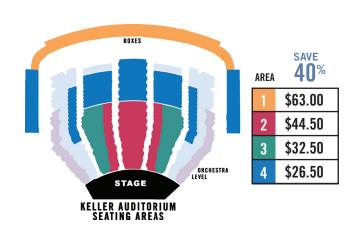

MAIL TO:

OREGONBALLETTHEATRE

0720 SW BANCROFT STREET, PORTLAND, OR 97239

CALL 503.222.5538 / MOND AY-FRIDAY 9AM-5PM

Expires 12/26/16. Valid for any 2016 Sunday evening through Friday matinee performance of The Nutcracker. Valid for areas 1-4. Not valid on previously purchased tickets. May not be combined with any other offers. Subject to availability.